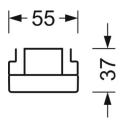

# **MECHANICS**

| Housing colour Dimensions (LxWxH/DxH) |         | traffic white RAL 9016                             |
|---------------------------------------|---------|----------------------------------------------------|
|                                       |         | 1531mm x 55mm x 37mm                               |
| Weight (ne                            | t)      | 1.65kg                                             |
| Type of installation                  |         | Mounting rail system installation, Light structure |
| Dimensio                              | ons     |                                                    |
| L                                     | 1531 mm | Length                                             |
| В                                     | 55 mm   | Width                                              |
| Н                                     | 37 mm   | Height                                             |
|                                       |         |                                                    |