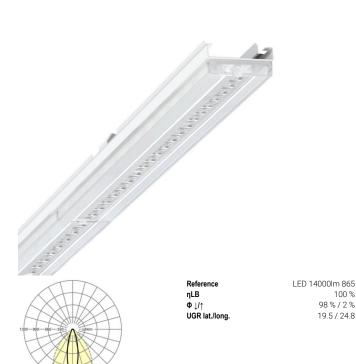

100 % 98 % / 2 %

19.5 / 24.8

Device mount - Central.Line.Optic - direct, narrow distribution - visually continuous

Device mount made of a galvanised, profiled steel sheet; surface coated with polyester resin. Tool-free attachment with design-integrated pressure caps guarantee protection against theft and dismantling. Housing colour traffic white RAL 9016; Direct, narrow-beam light distribution using the Central.Line.Optic made of PMMA plastic. The lens optics ensure absolute ease of assembly and are simple to maintain thanks to the easily cleaned surface. The compact 1-row arrangement of the lenses ensures that the dots merge into a line with a homogeneous appearance in the object. Electrical connection by means of a fixed, 5-pin, quick-fit plug connector and a free choice of phases. Integrated guide for fast contacting. They are exchangeable, permit modernisation and reliably prolong the service life of the overall system.

## LIGHTING TECHNOLOGY

| Placement                     | LED, Colour rendering/Light colour CRI ≥ 80 / 6500K   |
|-------------------------------|-------------------------------------------------------|
| Colour tolerance (MacAdam)    | 3SDCM                                                 |
| Nominal luminous flux         | 13765lm                                               |
| LED service life              | 50000h L80/B10 (Tq 25°C), 70000h<br>L80/B50 (Tq 25°C) |
| Luminaire luminous efficiency | 157lm/W                                               |
| Beam angle                    | 25° (C0) / 100 ° (C90)                                |
| UGR lat./long.                | 19.5 / 24.8                                           |